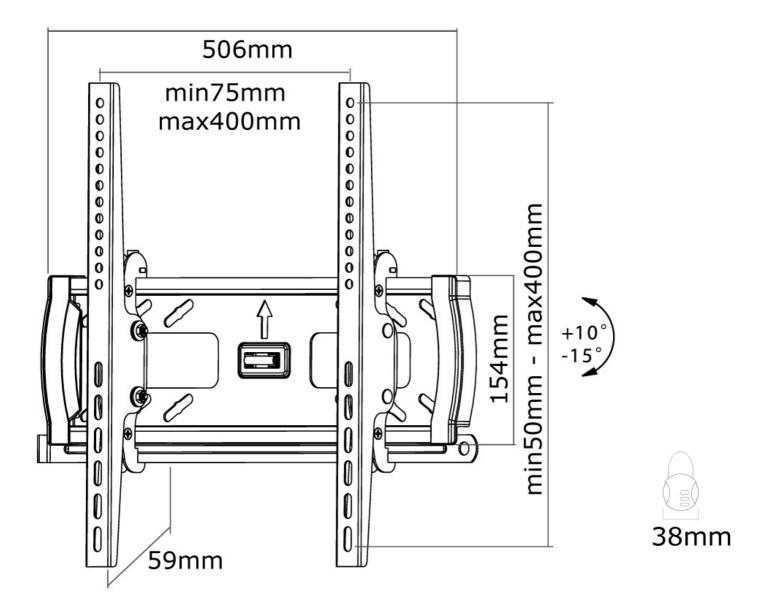

#### FUNCTIONALITY

| туре            |
|-----------------|
| Tilt (degrees)  |
| Adjustment type |
| Lockable        |
|                 |

| 1          |
|------------|
| 75x75 mm   |
| 400x400 mm |
| 5,9 cm     |
|            |
|            |
| Tilt       |

25°

| None                   |  |
|------------------------|--|
| Lockable - Padlock not |  |
| included               |  |

#### Neomounts TV/Monitor Wall Mount (tiltable) for 23"-60" Screen - Black

The Neomounts wall mount, model PLASMA-W240 is a tiltable wall mount for flat screens up to 60" (152 cm). This mount is a great choice when you want the ultimate viewing flexibility with your flat screen. Depth of this mount is 5,9 centimetres.

Neomounts

Neomountss' tilt (25°) technology allows the mount to change to any viewing angle to fully benefit from the capabilities of the flat screen. Depth of this mount is 5,9 centimetres.

Neomounts PLASMA-W240 is suitable for screens up to 60" (152 cm). The weight capacity of this product is 50 kg each screen. The wall mount is suitable for screens that meet VESA hole pattern 75x75 to 400x400mm. Different hole patterns can be covered using Neomounts VESA adapter plates.