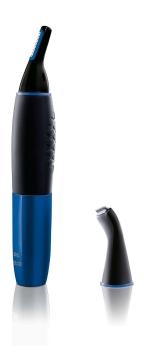

NT9130/40

# 3-in-1 nose, ear, and eyebrow trimmer

# with detailer head attachment

The Philips Norelco NoseTrimmer 5100 trims unwanted nose, ear and eyebrow hair with a powerful Chromium steel trimmer. The detailer attachment effectively trims and styles the neck, sideburns and facial hair.