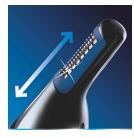

# **Tube system**

The ultra sharp closed tube cutting system avoids pulling of hair, guaranteed

### **Trim**

The guarded system of the tube trimmer protects your skin against nicks and cuts