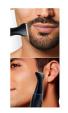

# with detailer head attachment

The Philips Norelco NoseTrimmer 5100 trims unwanted nose, ear and eyebrow hair with a powerful Chromium steel trimmer. The detailer attachment effectively trims and styles the neck, sideburns and facial hair.

#### Ideal angle for easy reach

The nose trimmer head has been designed to get the most optimal angle for easy reach of nose hairs and maximum comfort for your nose.

### **Trim**

The guarded system of the tube trimmer protects your skin against nicks and cuts