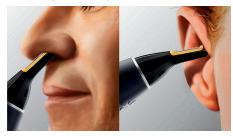

#### Ideal angle for easy reach

The nose trimmer head has been designed to get the most optimal angle for easy reach of nose hairs and maximum comfort for your nose.