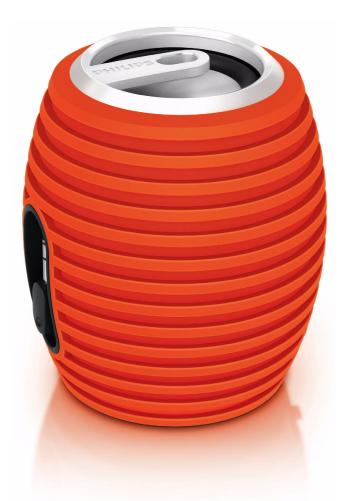

# Your sound - your color

Your sound, your color - your choice! Philips Portable speaker to complement a modern lifestyle with a 3.5mm built-in retractable cable that fits any device, plus a built-in rechargeable battery for playback anywhere.