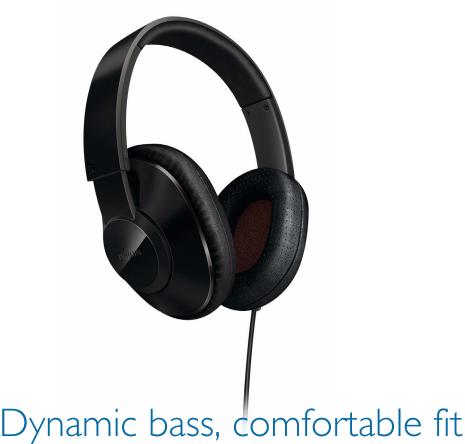

Lightweight design with powerful 40mm neodymium speakers; auto -adjustable earshells and the highly breathable perforated cushions, SHP3000 is definitely your best companion for indoor use.

## Comfortable for long use

- · Auto-adjustable earshells allow a custom fit to your head
- · Highly breathable perforated-cushions to disperse heat

## Auto-adjustable earshells

The auto-adjustable earshells of your Philips headphones are designed for a customized, ergonomic fit and to keep in sound. It is self-adjustable to fit the shape of your head, without adding any pressure.