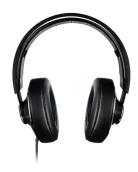

#### The perfect listening experience

- · Acoustically tuned 40mm speakers for detail balanced sound
- Over-the-ear type provides excellent sound isolation

### **Excellent sound isolation**

Over-the-ear type provides excellent sound isolation