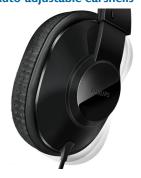

## Comfortable for long use

- · Auto-adjustable earshells allow a custom fit to your head
- · Highly breathable perforated-cushions to disperse heat

## Auto-adjustable earshells

The auto-adjustable earshells of your Philips headphones are designed for a customized, ergonomic fit and to keep in sound. It is self-adjustable to fit the shape of your head, without adding any pressure.