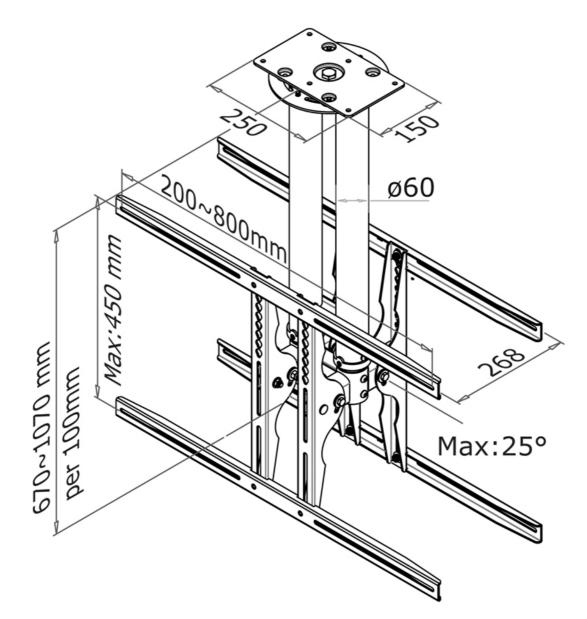

## **SPECIFICATIONS**

| ••••••••••••••••••••••••••••••••••••••• |               |
|-----------------------------------------|---------------|
| Color                                   | Black         |
| Height                                  | 67 - 107 cm   |
| Height adjustment                       | Manual        |
| Max. screen size                        | 75            |
| Max. weight                             | 50            |
| Min. screen size                        | 37            |
| Min. weight                             | 0             |
| Screens                                 | 2             |
| Swivel (degrees)                        | 60°           |
| Tilt (degrees)                          | 25°           |
| Туре                                    | Tilt          |
|                                         | Swivel        |
|                                         | Full motion   |
| VESA maximum                            | 800x450 mm    |
| VESA minimum                            | 200x200 mm    |
| VESA pattern                            | 200x200       |
|                                         | 200x400       |
|                                         | 400x400       |
|                                         | 200x300       |
|                                         | 300x300       |
|                                         | 440x400       |
|                                         | 500x400       |
|                                         | 600x200       |
|                                         | 600x300       |
|                                         | 600x400       |
|                                         | 680x300       |
|                                         | 800x200       |
|                                         | 800x400       |
|                                         | 300x200       |
|                                         | 400x300       |
| Warranty                                | 5 year        |
| EAN code                                | 8717371441739 |

Neomounts by Newstar's versatile tilt (25°) and swivel (60°) technology allows the mount to change to any viewing angle to fully benefit from the capabilities of the flat screen. The support is easily height adjustable from 67 to 107 centimetres. If different heights are needed extension poles are available. An innovative cable management conceals and routes cables from ceiling to TV. Hide your cables in the column to keep it nice and tidy.

Neomounts by Newstar PLASMA-C100D has one pivot point and is suitable for screens up to 75" (191 cm). The weight capacity of this product is 100 kg. The ceiling mount is suitable for screens that meetVESA hole pattern 200x200 to 800x450mm. Different hole patterns can be covered using Neomounts by Newstar VESA adapter plates.