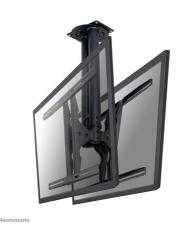

# Neomounts TV/Monitor Ceiling Mount for Dual 37"-75" Screens (Back to Back), Height Adjustable - Black

The Neomounts ceiling mount, model PLASMA-C100D is a dual-sided tilt- and swivel ceiling mount for flat screens up to 75" (191 cm). This mount is a great choice for space saving placement or when wall mounting and floor placement is not an option.

Neomounts versatile tilt (25°) and swivel (60°) technology allows the mount to change to any viewing angle to fully benefit from the capabilities of the flat screen. The support is easily height adjustable from 67 to 107 centimetres. If different heights are needed extension poles are available. An innovative cable management conceals and routes cables from ceiling to TV. Hide your cables in the column to keep it nice and tidy.