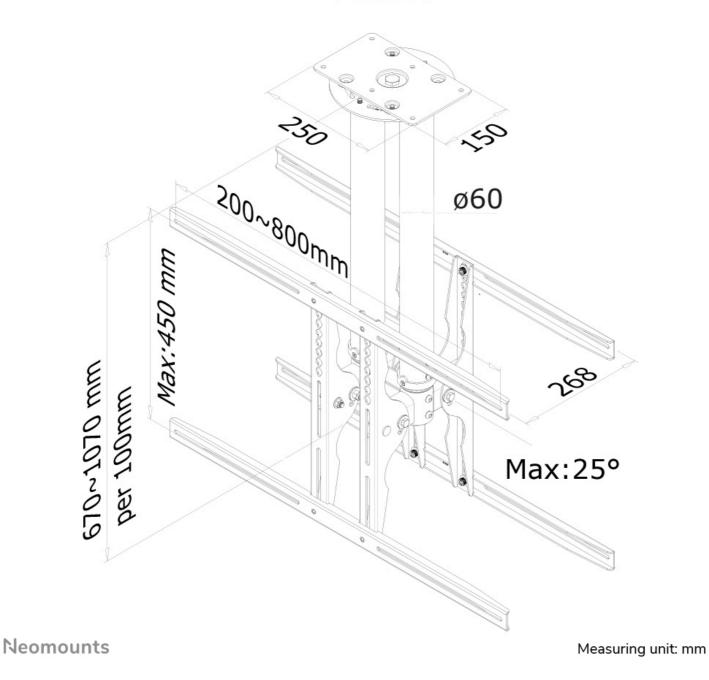

#### **GENERAL**

Min. screen size\* 37 inch
Max. screen size\* 75 inch

Min. weight 0 kg (per screen)

Max. weight 50 kg (per screen)

Screens 2

VESA minimum 200x200 mm VESA maximum 800x450 mm

#### FUNCTIONALITY

Type Full motion

Tilt Swivel

Height adjustment 67-107 cm
Tilt (degrees) 25°

Swivel (degrees) 60°
Adjustment type Manual

Neomounts PLASMA-C100D has one pivot point and is suitable for screens up to 75" (191 cm). The weight capacity of this product is 100 kg. The ceiling mount is suitable for screens that meetVESA hole pattern 200x200 to 800x450mm. Different hole patterns can be covered using Neomounts VESA adapter plates.