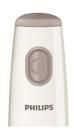

### **Daily Collection**

550 W, plastic bar ProMix 0,5 L Beaker, chopper 1 speed

### Healthy homemade food made easy For perfectly blended soups and chopped herbs

The Philips Daily Collection Hand blender combines 550 Watt power with an uniquely designed blending foot and chopper accessory. Giving a wonderfully smooth result for soups and chopped herbs. Preparing healthy food has never been so easy!

#### Easy to use

- · 2-button release system to easily remove the blending bar
- Single switch
- · Slim-grip to fit any hand

#### For perfect soups, purees, and shakes

Strong 550 W motor