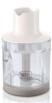

#### Enjoy a variety of recipes

· Chopper to chop herbs, nuts, cheese, chocolate and onions

#### Compact chopper accessory

With the compact chopper accessory of the Philips hand blender you can chop herbs, nuts, cheese, chocolate and onions.

asimpleswitch.com

## Specifications

Accessories Beaker: 0.5 L Chopper: Compact chopper