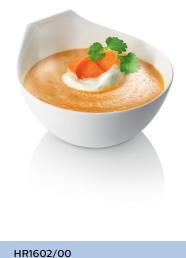

### Healthy homemade food made easy For perfectly blended soups and chopped herbs

The Philips Daily Collection Hand blender combines 550 Watt power with an uniquely designed blending foot and chopper accessory. Giving a wonderfully smooth result for soups and chopped herbs. Preparing healthy food has never been so easy!

#### A smooth result in seconds

· Optimal food flow and blending performance

#### For perfect soups, purees, and shakes

Strong 550 W motor