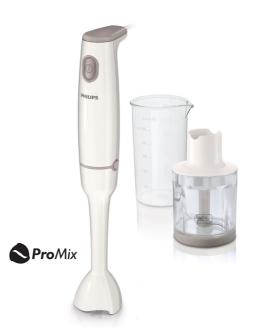

### Healthy homemade food made easy For perfectly blended soups and chopped herbs

The Philips Daily Collection Hand blender combines 550 Watt power with an uniquely designed blending foot and chopper accessory. Giving a wonderfully smooth result for soups and chopped herbs. Preparing healthy food has never been so easy!

#### Enjoy a variety of recipes

· Chopper to chop herbs, nuts, cheese, chocolate and onions

#### Compact chopper accessory

With the compact chopper accessory of the Philips hand blender you can chop herbs, nuts, cheese, chocolate and onions.

asimpleswitch.com

## Specifications

Accessories Beaker: 0.5 L Chopper: Compact chopper