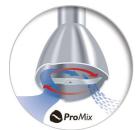

#### ProMix blending technology

Developed together with the prestigious Stutgart University, Philips ProMix is a unique, advanced technology that uses a specific triangular shape to create optimal food flow and maximum performance for faster and more consistent blending.