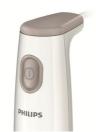

### **Daily Collection**

550 W, plastic bar ProMix 0,5 L Beaker, chopper 1 speed

### Healthy homemade food made easy For perfectly blended soups and chopped herbs

The Philips Daily Collection Hand blender combines 550 Watt power with an uniquely designed blending foot and chopper accessory. Giving a wonderfully smooth result for soups and chopped herbs. Preparing healthy food has never been so easy!

#### Easy to use

- · 2-button release system to easily remove the blending bar
- Single switch
- · Slim-grip to fit any hand

#### For perfect soups, purees, and shakes

Strong 550 W motor