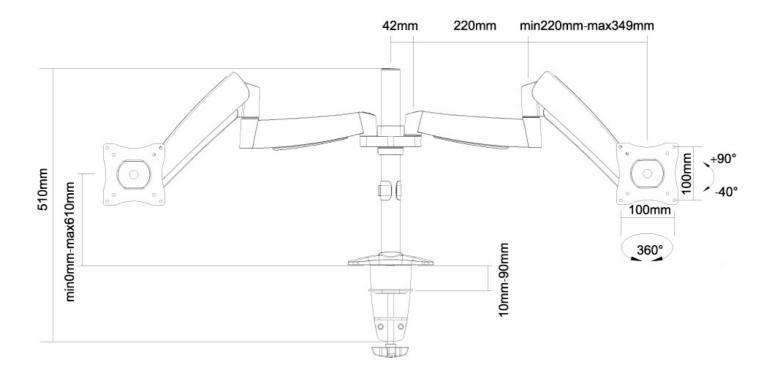

Neomounts versatile tilt (130°), rotate (180°) and swivel (360°) technology allows the mount to change to any viewing angle to fully benefit from the capabilities of the flat screen. The mount is easily individually height adjustable from 0 to 61 centimetres using a gas spring. Depth adjustable from 0 to 64 centimetres. An innovative cable management conceals and routes cables from mount to flat screen. Hide your cables to keep the workplace nice and tidy.

Neomounts FPMA-D950D has three pivot points and is suitable for screens up to 27" (69 cm). The weight capacity of this product is 9 kg each screen. The desk mount is suitable for screens that meet VESA hole pattern 75x75 or 100x100mm. Different hole patterns can be covered using Neomounts VESA adapter plates.