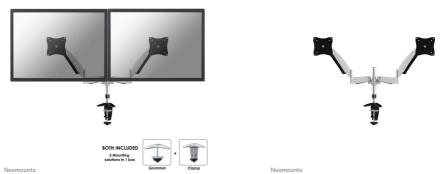

#### Neomounts Full Motion Dual Monitor Arm Desk Mount (clamp & grommet) for two 10-27" Monitor Screens, Height Adjustable (gas spring) - Silver

The Neomounts desk mount, model FPMA-D950D is a tilt-, swivel and rotatable desk mount for 2 flat screens up to 27". This mount is a great choice for space saving placement on desks using a desk clamp or grommet mount.

By using an ergonomic mount neck- and back complaints can be avoided. Ideal for use in offices and on counters or in a reception area.

All installation material is included with the product.