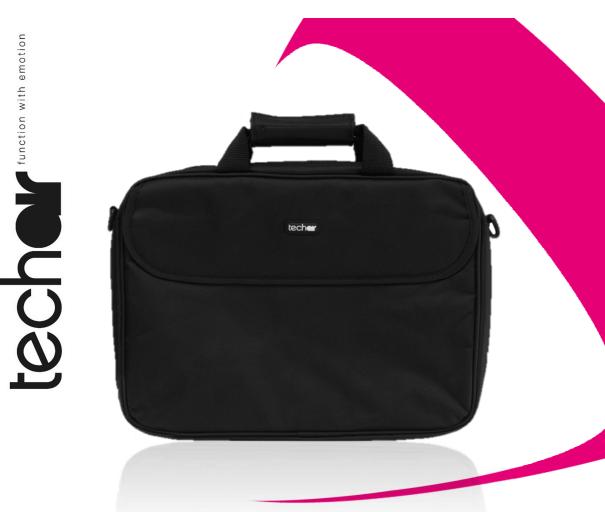

## Slim and compact. This is function with emotion.

Sometimes simplicity is king [or queen]. Those descriptions couldn't be any closer to the truth when looking at this new techair Z0140 toploading classic case. Ultra-slimline, this toploader has a 15.6" laptop compartment and a front pocket which can be used to carry all those documents, cables, leads, accessories and files you need. With its adjustable and removable shoulder strap you can choose to carry it over your shoulder or the casual grip carrying handle gives you the option to carry it as a standard briefcase. This is function with emotion.