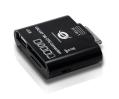

# Samsung tablet Combo Card Reader

With this Samsung tablet Combo Card Reader, you have a stylish and compact device for your Samsung tablet! Most popular memory cards used in mobile phones, digital cameras and MP3 players are supported by this compact Samsung tablet Combo Card Reader, more than 50 different types of memory cards. This Samsung tablet Combo Card Reader also can connect to your external USB keyboard, digital camera, USB mouse, USB flash disk, or other USB device.

# Highlights

- > Compatible with SD(HC), TF, MS, M2, and MCC
- > Connect to your external USB keyboard, Digital camera, USB mouse, USB flash disk, or other USB device
- > Simple Plug and Play installation
- > Small and compact design