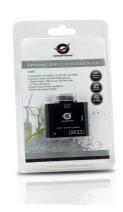

# Samsung tablet Combo Card Reader

With this Samsung tablet Combo Card Reader, you have a stylish and compact device for your Samsung tablet! Most popular memory cards used in mobile phones, digital cameras and MP3 players are supported by this compact Samsung tablet Combo Card Reader, more than 50 different types of memory cards. This Samsung tablet Combo Card Reader also can connect to your external USB keyboard, digital camera, USB mouse, USB flash disk, or other USB device.

# Highlights

- > Compatible with SD(HC), TF, MS, M2, and MCC
- > Connect to your external USB keyboard, Digital camera, USB mouse, USB flash disk, or other USB device
- > Simple Plug and Play installation
- > Small and compact design

# Package content

> CCRSST

> Multilingual quick installation guide

Tuesday, April 16, 2019 Page 2 of 3