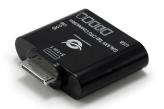

# Samsung tablet Combo Card Reader

With this Samsung tablet Combo Card Reader, you have a stylish and compact device for your Samsung tablet! Most popular memory cards used in mobile phones, digital cameras and MP3 players are supported by this compact Samsung tablet Combo Card Reader, more than 50 different types of memory cards. This Samsung tablet Combo Card Reader also can connect to your external USB keyboard, digital camera, USB mouse, USB flash disk, or other USB device.

# Compatibility

Compatible with all Samsung tablet with 30pin OTG function. P6210, P6810, P7300 ,P7310, P7500, P7510, 7.0 plus, 7.7, P3100, 739, 10.1, 10.1 P7100, 11.6, N8013, plus T869