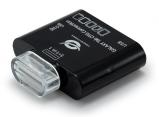

# Samsung tablet Combo Card Reader

With this Samsung tablet Combo Card Reader, you have a stylish and compact device for your Samsung tablet! Most popular memory cards used in mobile phones, digital cameras and MP3 players are supported by this compact Samsung tablet Combo Card Reader, more than 50 different types of memory cards. This Samsung tablet Combo Card Reader also can connect to your external USB keyboard, digital camera, USB mouse, USB flash disk, or other USB device.

# Highlights

- > Compatible with SD(HC), TF, MS, M2, and MCC
- > Connect to your external USB keyboard, Digital camera, USB mouse, USB flash disk, or other USB device
- > Simple Plug and Play installation
- > Small and compact design