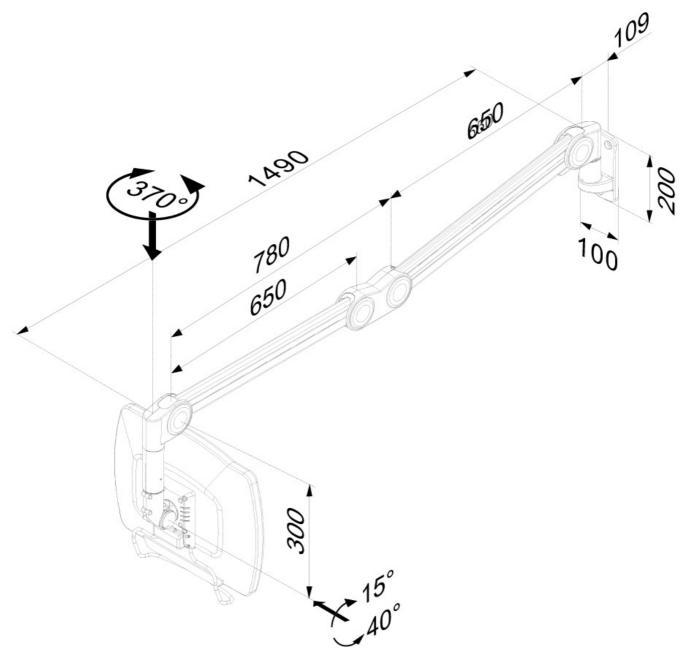

#### FUNCTIONALITY Type

|                   | Tilt<br>Swivel |
|-------------------|----------------|
| Height adjustment | 0-149 cm       |
| Depth adjustment  | 0-149 cm       |
| Tilt (degrees)    | 55°            |
| Swivel (degrees)  | 370°           |
| Adjustment type   | Gas spring     |
| INFORMATION       |                |

Neomounts versatile tilt (55°) and swivel (370°) technology allows the mount to change to any viewing angle to fully benefit from the capabilities of the flat screen. The support is easily height adjustable from 0 to 149 centimetres using a gas spring. Depth adjustable from 0 to 149 centimetres. An innovative cable management conceals and routes cables from mount to flat screen. Hide your cables to keep the workplace nice and tidy.

Neomounts FPMA-HAW200 has two pivot points and is suitable for screens up to 27" (69 cm). The weight capacity of this product is 7 kg each screen. The ceiling mount is suitable for screens that meetVESA hole pattern 75x75 or 100x100mm. Different hole patterns can be covered using Neomounts VESA adapter plates.

### Neomounts

Measuring unit: mm