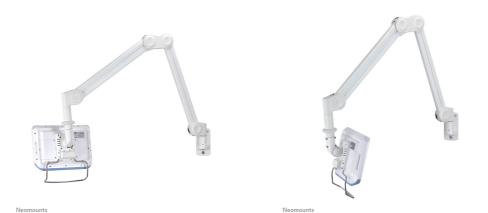

Neomounts Medical Monitor Wall Mount (Full Motion gas spring) for 10"-27" Screen -

The Neomounts wall mount, model FPMA-HAW200 is a tilt- and swivel wall mount for medical flat screens up to 27". This mount is a great choice for space saving placement or when ceiling mounting and floor placement is not an option.

Neomounts versatile tilt (55°) and swivel (370°) technology allows the mount to change to any viewing angle to fully benefit from the capabilities of the flat screen. The support is easily height adjustable from 0 to 149 centimetres using a gas spring. Depth adjustable from 0 to 149 centimetres. An innovative cable management conceals and routes cables from mount to flat screen. Hide your cables to keep the workplace nice and tidy.

Neomounts FPMA-HAW200 has two pivot points and is suitable for screens up to 27" (69 cm). The weight capacity of this product is 7 kg each screen. The ceiling mount is suitable for screens that meetVESA hole pattern 75x75 or 100x100mm. Different hole patterns can be covered using Neomounts VESA adapter plates.