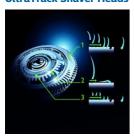

# Sensationally smooth shave

- · UltraTrack heads catch every hair with just a few strokes
- Shavers with Super Lift & Cut Action

#### **UltraTrack Shaver Heads**

Get a close shave that minimises skin irritation. The shaving head has 3 specialised tracks: slots for normal hair, channels for long or flat laying hair and holes for the shortest stubble on your face.