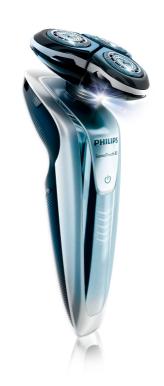

## **GyroFlex 3D Shaver**

The GyroFlex 3D contour-following heads of the shaver adjust seamlessly to every curve of your face, minimising pressure and irritation on your skin.

#### **UltraTrack Shaver Heads**

Get a close shave that minimises skin irritation. The shaving head has 3 specialised tracks: slots for normal hair, channels for long or flat laying hair and holes for the shortest stubble on your face.

# **Super Lift & Cut Action**

The dual-blade system built into the Philips electric shaver lifts hairs to cut comfortably below skin level for a closer shave.

## Easy grip

The easy-grip shaver handle has an ergonomic grip with anti-slip coating, ensuring close control for an extra-precision shave.