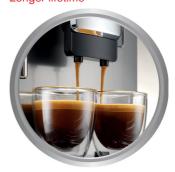

#### Intensive coffee aroma

Water is crucial for every espresso so it's most important to have it professionally filtered. The Gaggia Intenza+ co-developed with Brita does this very easily and conveniently prevents limescale buildup. The result: perfect water conditions for the most intensive espresso aroma.

# Longer lifetime

The water filter extends the lifespan of your espresso machine, ensuring you can enjoy the best-tasting coffee for longer.