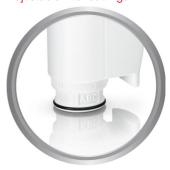

### Adjustable filter settings

The water filter settings can be adjusted to the hardness of your water. Simply turn the adjustment ring on the Intenza+ water filter. Set it to A for soft water areas, B for medium water hardness (factory setting) or C for hard water. This will ensure optimal limescale protection and the best taste.

#### Click & go system

The water filter cartridge easily clicks into the water tank and is ready to use in less than 30 seconds.

Compatibility guide Compatibility with: Brera range, Platinum range, Accademia, Baby range, New Espresso range, Gran Gaggia