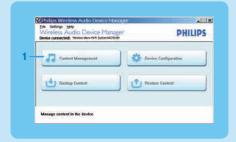

#### Import music from a PC

The import of music requires installation of the WADM (Wireless Audio Device Manager) in the supplied PC installer.

1 In the WADM main menu, click Content Management.

- 2 In 'My Computer' (top window) click to select file(s).
- 3 Drag and drop selected file(s) to 'MCi500H' (bottom window).

| Wineless Audio De<br>Device connected: Winese |                                                                                                                                                                                                                                                                                                                                                                                                                                                                                                                                                                                                                                                                                                     |                |                                                                                                                                                                                                                                                                                                                                                                                                                                                                                                                                                                                                                                                                                                      | PHILI            | PS |
|-----------------------------------------------|-----------------------------------------------------------------------------------------------------------------------------------------------------------------------------------------------------------------------------------------------------------------------------------------------------------------------------------------------------------------------------------------------------------------------------------------------------------------------------------------------------------------------------------------------------------------------------------------------------------------------------------------------------------------------------------------------------|----------------|------------------------------------------------------------------------------------------------------------------------------------------------------------------------------------------------------------------------------------------------------------------------------------------------------------------------------------------------------------------------------------------------------------------------------------------------------------------------------------------------------------------------------------------------------------------------------------------------------------------------------------------------------------------------------------------------------|------------------|----|
| My Computer                                   | Neme                                                                                                                                                                                                                                                                                                                                                                                                                                                                                                                                                                                                                                                                                                | Size           | Type                                                                                                                                                                                                                                                                                                                                                                                                                                                                                                                                                                                                                                                                                                 | Date created     |    |
| Rocal Diver System (C3) 🔄                     | 11 Aresel Instructures                                                                                                                                                                                                                                                                                                                                                                                                                                                                                                                                                                                                                                                                              | 1672.88        | Wittedows Media Audio Ne                                                                                                                                                                                                                                                                                                                                                                                                                                                                                                                                                                                                                                                                             | 2008-10-00 14:44 |    |
| III Funds                                     | It Every broath-sense                                                                                                                                                                                                                                                                                                                                                                                                                                                                                                                                                                                                                                                                               | 191318         | Wextows Heda Audo Ne                                                                                                                                                                                                                                                                                                                                                                                                                                                                                                                                                                                                                                                                                 | 200-10-3011-16   |    |
| a grow                                        | 101 If you find my how mena                                                                                                                                                                                                                                                                                                                                                                                                                                                                                                                                                                                                                                                                         | 1006 KB        | waxdows Media Audio Re                                                                                                                                                                                                                                                                                                                                                                                                                                                                                                                                                                                                                                                                               | 2008-10-00 14-49 |    |
| 1.394                                         | BI MARe and Soulsiume                                                                                                                                                                                                                                                                                                                                                                                                                                                                                                                                                                                                                                                                               | [9944E         | Windows Hode Auto Ne                                                                                                                                                                                                                                                                                                                                                                                                                                                                                                                                                                                                                                                                                 | 2006-10-00 14:52 |    |
| # Report                                      | -D1 Talling Stores wee                                                                                                                                                                                                                                                                                                                                                                                                                                                                                                                                                                                                                                                                              | 188038         | Windows Mode Audo Re                                                                                                                                                                                                                                                                                                                                                                                                                                                                                                                                                                                                                                                                                 | 2006-10-08 11:55 |    |
| a Hy Hant                                     | 01 The Ast About You were                                                                                                                                                                                                                                                                                                                                                                                                                                                                                                                                                                                                                                                                           | 1039 KB        | Windows Media Audio Ne                                                                                                                                                                                                                                                                                                                                                                                                                                                                                                                                                                                                                                                                               | 2006-10-00 14:58 |    |
| red /                                         | 81 Web Coccets # Ami                                                                                                                                                                                                                                                                                                                                                                                                                                                                                                                                                                                                                                                                                | 102748         | Witnesses Modia Audio Hie                                                                                                                                                                                                                                                                                                                                                                                                                                                                                                                                                                                                                                                                            | 2006-10-00 14:00 |    |
| (Investigation)                               | 02 Sans On Ama                                                                                                                                                                                                                                                                                                                                                                                                                                                                                                                                                                                                                                                                                      | 120418         | Wandows Media Audio Ne                                                                                                                                                                                                                                                                                                                                                                                                                                                                                                                                                                                                                                                                               | 2008-10-00 14:23 |    |
| a Properties                                  | Ill Love of My Life Anna                                                                                                                                                                                                                                                                                                                                                                                                                                                                                                                                                                                                                                                                            | 270148         | Windows Media Auto Re                                                                                                                                                                                                                                                                                                                                                                                                                                                                                                                                                                                                                                                                                | 3006-10-30 14:25 |    |
| IL Front                                      | . 02 Lindementh Your Cloth.                                                                                                                                                                                                                                                                                                                                                                                                                                                                                                                                                                                                                                                                         | 1783 48        | Wordows Media Audio Ne                                                                                                                                                                                                                                                                                                                                                                                                                                                                                                                                                                                                                                                                               | 2006-10-00 14:20 |    |
| 1                                             | 0.                                                                                                                                                                                                                                                                                                                                                                                                                                                                                                                                                                                                                                                                                                  | 42 Tracks      | 518.6 HB und 70.7 GB available                                                                                                                                                                                                                                                                                                                                                                                                                                                                                                                                                                                                                                                                       | 1                | 9  |
| MOSOON                                        | 1850                                                                                                                                                                                                                                                                                                                                                                                                                                                                                                                                                                                                                                                                                                | Artist         | Album                                                                                                                                                                                                                                                                                                                                                                                                                                                                                                                                                                                                                                                                                                | Gene             |    |
| All sample                                    | delina .                                                                                                                                                                                                                                                                                                                                                                                                                                                                                                                                                                                                                                                                                            | Her            | Best '99 (Ces: 1)                                                                                                                                                                                                                                                                                                                                                                                                                                                                                                                                                                                                                                                                                    | Owco.            | 5  |
| a Antala                                      | Soon Room Room Ream?                                                                                                                                                                                                                                                                                                                                                                                                                                                                                                                                                                                                                                                                                | Her            | Best '99 (Cles 2)                                                                                                                                                                                                                                                                                                                                                                                                                                                                                                                                                                                                                                                                                    | Dec              |    |
| it Abuse                                      | Building the Snowman                                                                                                                                                                                                                                                                                                                                                                                                                                                                                                                                                                                                                                                                                | George Winston | Forest                                                                                                                                                                                                                                                                                                                                                                                                                                                                                                                                                                                                                                                                                               | New Age          |    |
| tt Geren                                      | Butterfly                                                                                                                                                                                                                                                                                                                                                                                                                                                                                                                                                                                                                                                                                           | Her            | Beat '99 (Dec 2)                                                                                                                                                                                                                                                                                                                                                                                                                                                                                                                                                                                                                                                                                     | Deco             | -  |
| a Tajtas                                      | Calotta                                                                                                                                                                                                                                                                                                                                                                                                                                                                                                                                                                                                                                                                                             | 194            | Heat VP (Disc 2)                                                                                                                                                                                                                                                                                                                                                                                                                                                                                                                                                                                                                                                                                     | place.           |    |
|                                               | Oilly Charlie                                                                                                                                                                                                                                                                                                                                                                                                                                                                                                                                                                                                                                                                                       | Her            | Bast '99 (Disc 3)                                                                                                                                                                                                                                                                                                                                                                                                                                                                                                                                                                                                                                                                                    | Onco             |    |
|                                               | South the Horizon                                                                                                                                                                                                                                                                                                                                                                                                                                                                                                                                                                                                                                                                                   | George Western | Peret                                                                                                                                                                                                                                                                                                                                                                                                                                                                                                                                                                                                                                                                                                | New Age          |    |
|                                               | Oreaning in the monikgle                                                                                                                                                                                                                                                                                                                                                                                                                                                                                                                                                                                                                                                                            | Bundari        | Breacy Voley                                                                                                                                                                                                                                                                                                                                                                                                                                                                                                                                                                                                                                                                                         | Popi             |    |
|                                               | Particides Forest                                                                                                                                                                                                                                                                                                                                                                                                                                                                                                                                                                                                                                                                                   | George Weston: | Fired                                                                                                                                                                                                                                                                                                                                                                                                                                                                                                                                                                                                                                                                                                | Revi Age         |    |
|                                               | The your linest only                                                                                                                                                                                                                                                                                                                                                                                                                                                                                                                                                                                                                                                                                | BANDARE.       | Breazy Valley                                                                                                                                                                                                                                                                                                                                                                                                                                                                                                                                                                                                                                                                                        | FID:             |    |
|                                               | good morning surviving                                                                                                                                                                                                                                                                                                                                                                                                                                                                                                                                                                                                                                                                              | Bandart        | Breedy Valey                                                                                                                                                                                                                                                                                                                                                                                                                                                                                                                                                                                                                                                                                         | Pie              |    |
|                                               | Granifial libert                                                                                                                                                                                                                                                                                                                                                                                                                                                                                                                                                                                                                                                                                    | George Westim  | Porest.                                                                                                                                                                                                                                                                                                                                                                                                                                                                                                                                                                                                                                                                                              | New Age          |    |
|                                               | Great leaves of spring                                                                                                                                                                                                                                                                                                                                                                                                                                                                                                                                                                                                                                                                              | Bandari        | Streety Valley                                                                                                                                                                                                                                                                                                                                                                                                                                                                                                                                                                                                                                                                                       | Fig              |    |
|                                               | Iterat Of the Ocean:                                                                                                                                                                                                                                                                                                                                                                                                                                                                                                                                                                                                                                                                                | He             | Deal 'We (Disc 2)                                                                                                                                                                                                                                                                                                                                                                                                                                                                                                                                                                                                                                                                                    | Dec              |    |
|                                               | and the second se |                | ( and the second s | 2012             |    |