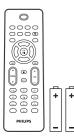

#### **B** Remote control

(2) HOME

(1) <sup>(1)</sup>

- (3) FM TUNER
- (4) SEARCH Q
- (5) **VIEW**
- 6 MENU
- (7) ▲ ▼ ◀► navigate
- (8) OK / ►II confirm / play/pause
- (9) ►► skip forward
- 10 + VOL volume up / down
- **11 MUSIC FOLLOWS ME**
- (12) **SHUFFLE** random play
- (13) INCR.SURR. Incredible Surround sound
- 14 RDS/NEW
- **15 SAME GENRE**
- **16 SAME ARTIST**
- (17) DBB Dynamic Bass Boost
- 18 SMART EQ
- (19) **SLEEP** standby timer
- 20 REPEAT
- **21 MUSIC BROADCAST**
- (22) Alphanumeric key
- **23 MUTE**
- 24 ▲SCROLL▼
- 25 **s**top
- 26 CLEAR **I** skip back
- 27 REC record
- **28 MARK/UNMARK**
- (29) AUX select external device
- (30) HD harddisk music
- 31 MP3-CD/CD