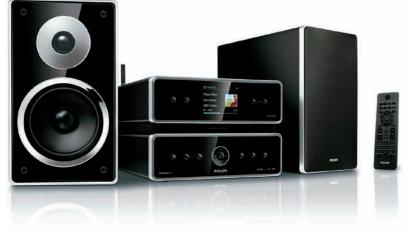

### What's in the box

Wireless Micro Hi-Fi System MCi500H

Remote control 2 x AAA batteries

Quick start guide

1 x FM wire antenna

CD-ROM (User manual and software)

Before using the remote control:

Insert batteries as shown.