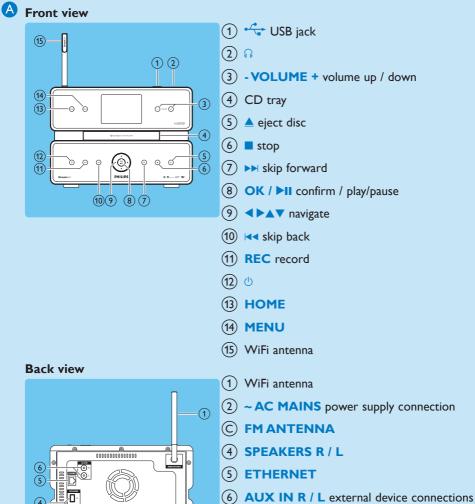

### What's in the box

Wireless Micro Hi-Fi System MCi500H

Remote control 2 x AAA batteries

Quick start guide

1 x FM wire antenna

CD-ROM (User manual and software)

Before using the remote control:

Insert batteries as shown.