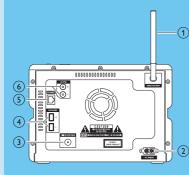

#### **B** Remote control

(2) HOME

(1) <sup>(1)</sup>

- (3) FM TUNER
- (4) SEARCH Q
- (5) **VIEW**
- 6 MENU
- (7) ▲ ▼ ◀► navigate
- (8) OK / ►II confirm / play/pause
- (9) ►► skip forward
- 10 + VOL volume up / down
- **11 MUSIC FOLLOWS ME**
- (12) **SHUFFLE** random play
- (13) INCR.SURR. Incredible Surround sound
- 14 RDS/NEW
- **15 SAME GENRE**
- **16 SAME ARTIST**
- (17) DBB Dynamic Bass Boost
- 18 SMART EQ
- (19) **SLEEP** standby timer
- 20 REPEAT
- **21 MUSIC BROADCAST**
- (22) Alphanumeric key
- **23 MUTE**
- 24 ▲SCROLL▼
- 25 **s**top
- 26 CLEAR **I** skip back
- 27 REC record
- **28 MARK/UNMARK**
- (29) AUX select external device
- (30) HD harddisk music
- 31 MP3-CD/CD