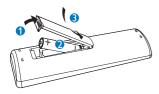

### What's in the box

Wireless Micro Hi-Fi System MCi500H

Remote control 2 x AAA batteries

Quick start guide

1 x FM wire antenna

CD-ROM (User manual and software)

Before using the remote control:

Insert batteries as shown.