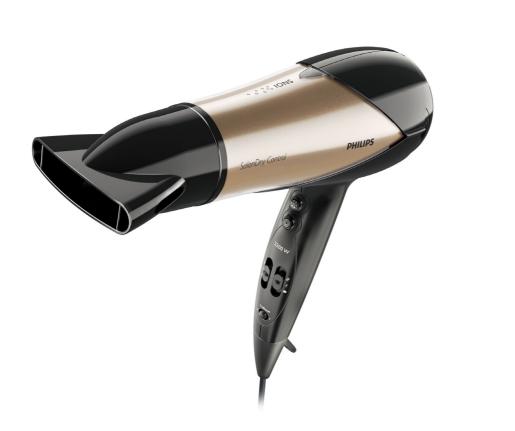

### SalonDry Control Hair Dryer

Take control of your blow dry with the SalonDry Control hair dryer. 2200W of professional drying power, lonic conditioning and multiple settings means great hair styles – from dry to set to style.

### Beautifully styled hair

- Professional 2200 W for perfect salon results
- Six flexible speed and temperature settings for full control
- Dryer: With TurboBoost you dry faster, at the same heat
- Cool Shot sets your style
- Narrow concentrator for focused airflow
- Volume diffuser enhances volume, for curls and bouncy styles

### Easy to use

- Removable air inlet grill for easy cleaning
- Easy storage hook for convenient storage
- Salon length 3 m power cord for maximum flexibility