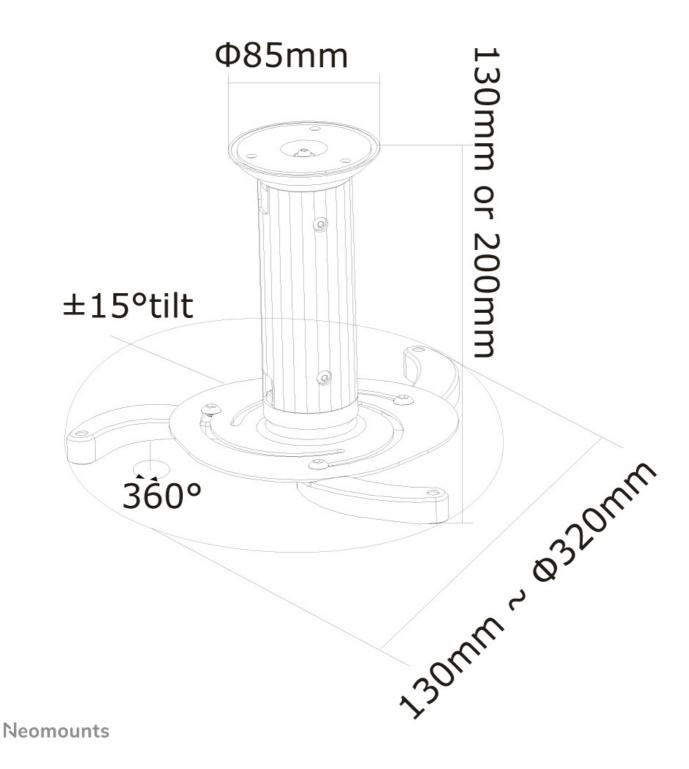

### **FUNCTIONALITY**

Type Full motion

Rotate

Height adjustment 13-20 cm
Tilt (degrees) 30°
Rotate (degrees) 360°
Adjustment type Manual

Neomounts versatile tilt (30°), rotate and/or swivel (360°) technology allows the mount to change to any viewing angle to fully benefit from the capabilities of the projector. The mount is height adjustable from 13 to 20 centimetres. An innovative cable management conceals and routes cables from ceiling to projector. Hide your cables to keep the installation nice and tidy.