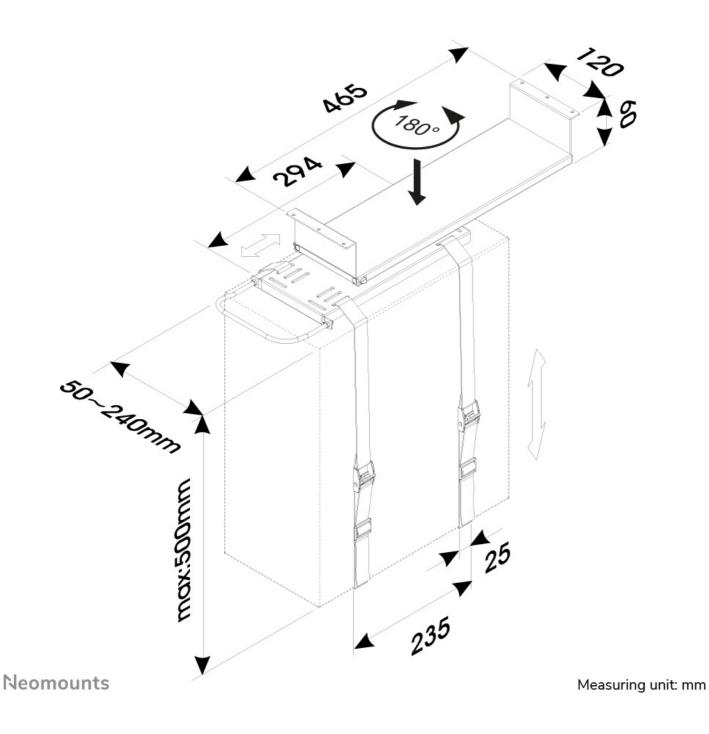

#### **FUNCTIONALITY**

**SPECIFICATIONS** 

Type Swivel
Height adjustment 0-55 cm
Width adjustment 5-24 cm
Swivel (degrees) 180°
Adjustment type Manual

Easy to adjust in width and depth to fit most desktop and tower PCs. The specifications listed show maximum and minimum width and depth of the mount.

All installation material is included with the product.