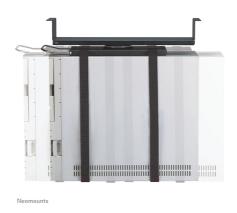

# Neomounts Under Desk PC Mount (Suitable PC Dimensions -Height: 0-55 cm / Width: 5-24 cm) - Black

This Neomounts CPU mount, model CPU-D050BLACK, allows you to mount a computer under a desk. A CPU mount creates a need and clean desk because its stored under the desk and doesn't use any valuable desk space. Increase the lifetime of your CPU due to reduction intake dust and dirt from floors. Keep the workplace clean without computers on the floor.

Neomounts CPU mounts allow horizontal and vertical installation of computers. This CPU mount can swivel up to 180 degrees and can be pulled out under the desk to install cables easier. Hide your cables and keep the workplace nice and tidy.

Easy to adjust in width and depth to fit most desktop and tower PCs. The specifications listed show maximum and minimum width and depth of the mount.

All installation material is included with the product.