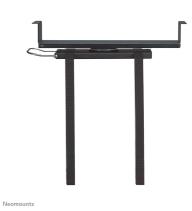

# Neomounts Under Desk PC Mount (Suitable PC Dimensions -Height: 0-55 cm / Width: 5-24 cm) - Black

This Neomounts CPU mount, model CPU-D050BLACK, allows you to mount a computer under a desk. A CPU mount creates a need and clean desk because its stored under the desk and doesn't use any valuable desk space. Increase the lifetime of your CPU due to reduction intake dust and dirt from floors. Keep the workplace clean without computers on the floor.

Neomounts CPU mounts allow horizontal and vertical installation of computers. This CPU mount can swivel up to 180 degrees and can be pulled out under the desk to install cables easier. Hide your cables and keep the workplace nice and tidy.