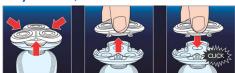

### Simple replacement

· Easy click off, click on

### Easy click off, click on

Simply pop the head of your Philips shaver open and use the included cleaning brush to sweep away the loose hairs.

Issue date 2022-06-24

Version: 11.0.1

© 2022 Koninklijke Philips N.V. All Rights reserved.