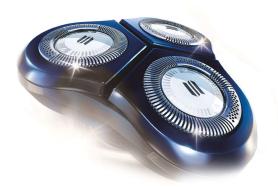

### DualPrecision blades

Replacement unit Fits S6000 (11\_\_X)

RQ11/52

### **Compatibility**

• Replacement heads for SensoTouch shavers

### Compatible with SensoTouch

RQ11 replacement heads is compatible with SensoTouch (11 $\_$ X) shavers.