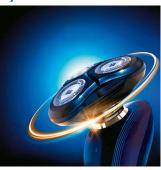

### **Super Lift & Cut Action**

The dual blade system built into the Philips electric shaver lifts hairs to cut comfortably below skin level for a closer shave.

### **GyroFlex 2D**

GyroFlex 2D contour-following system of the shaver adjusts easily to the curves of your face, minimizing pressure and irritation for a close shave.