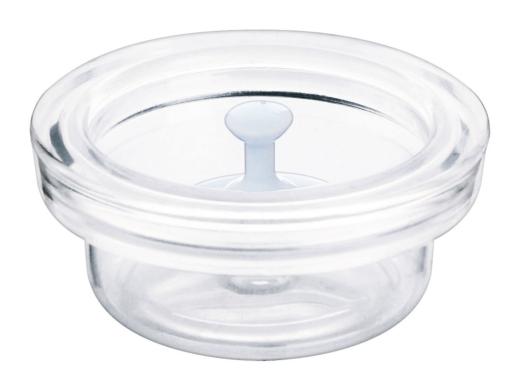

## To bring vacuum in the breast pump.

Find matching products on the specifications tab

This silicone diaphragm creates vacuum in your electric breast pump.