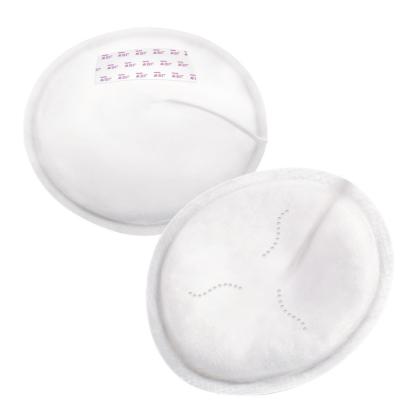

# Feel confident and relaxed

- · Invisible under clothes
- · Anti slip with adhesive tapes
- · Developed with breastfeeding expert
- Hygienic
- · Silky soft feel
- $\cdot$  Soft with discreet, contoured shape

## No leakage of breast milk

• Unique four layered construction for maximum dryness

## Silky soft feel

Silky soft topsheet and breathable, natural materials. Dermatologically tested.

#### Design

Discreet contoured shape