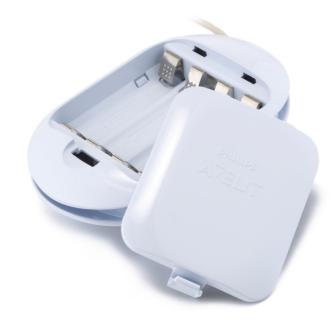

## To power your electronic breast pump

Find matching products on the specifications tab

The Philips Avent single electronic breast pump can be used with mains power, with batteries and manually. The batteries in this pack are appropriate for the device.

### Replaceable part

Fits product types:: SCF292/01, SCF292/13, SCF292/15, SCF292/31, SCF302/01, SCF302/13, SCF302/60, SCF312/01, SCF312/13, SCF312/60

© 2021 Koninklijke Philips N.V. All Rights reserved.