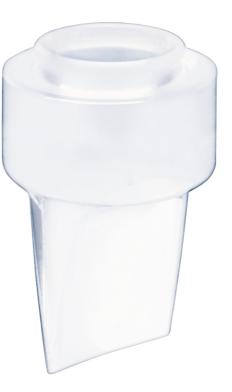

## Allows milk to flow into the bottle Find matching products on the specifications tab

The valve allows the transferring of milk from the pump into the bottle.

Ease of using Philips spare parts

Easy renew your product with original Philips parts