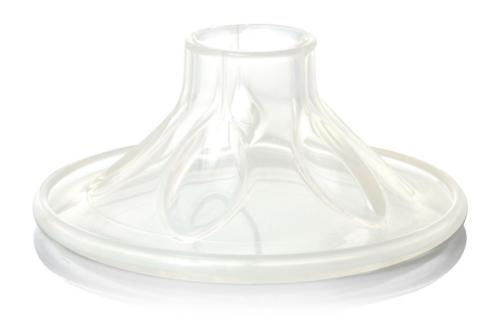

# Stimulates the delivery of milk

Find matching products on the specifications tab

A soft five petal massage cushion, that fits into your breast pump. It is designed to stimulate the milk flow by massaging your breast.