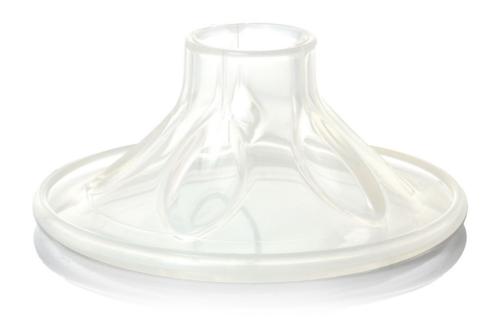

# Stimulates the delivery of milk

Find matching products on the specifications tab

A soft five petal massage cushion, that fits into your breast pump. It is designed to stimulate the milk flow by massaging your breast.