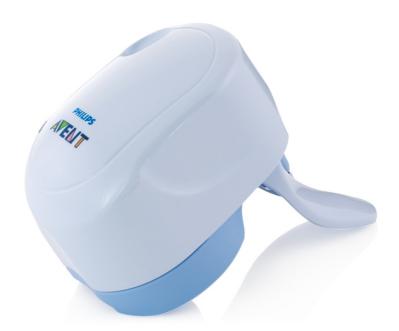

# To adjust the suction rate of the pump

### Find matching products on the specifications tab

This control handle adjusts the pumping suction speed and pattern of your Avent breast pump. The pump learns and then repeats your rhythm after only two compressions. The handle is appropriate for single electric breast pumps only.