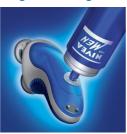

### Easy shaving conditioner refill

· Integrated cartridge refill system

#### Integrated cartridge refill system

Simply pump the NIVEA FOR MEN shaving conditioner from the refill can directly into the Philips NIVEA FOR MEN shaver.