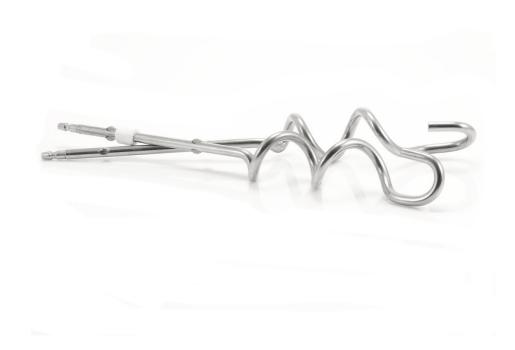

# to replace your current kneading hooks

Find matching products on the specifications tab

For continued use of the appliance

### Replaceable part

Fits product types: HR1560/40, HR1560/20, HR1561/55, HR1570/30, HR1570/00, HR1571/30

© 2019 Koninklijke Philips N.V. All Rights reserved.

Specifications are subject to change without notice. Trademarks are the property of Koninklijke Philips N.V. or their respective owners.