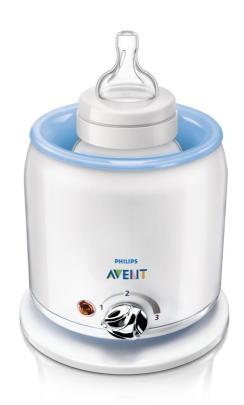

# Warms quickly and evenly

### Fast and easy to use

The fast, safe way to warm expressed milk and baby food, the Philips Avent Electric Bottle and Baby Food Warmer warms 125ml/4oz milk at room temperature in around 4 minutes.

#### Fast and easy to use

- · Just add water and select setting
- Warms up a 125ml/ 4oz bottle in 4 min!

#### Heats gently and evenly

· No hot spots so safe for baby