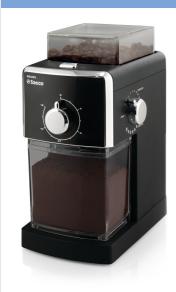

## **Burr Coffee Grinder**

Black Stainless Steel Focus

CA6804/47

## **Compact design**

- Stylish and compact design to perfectly fit in any kitchen
- $\boldsymbol{\cdot}$  Family feeling with the Poemia range

#### Stylish and compact

Compact in design, stylish and elegant this new burr grinder perfectly fits in any kitchen.