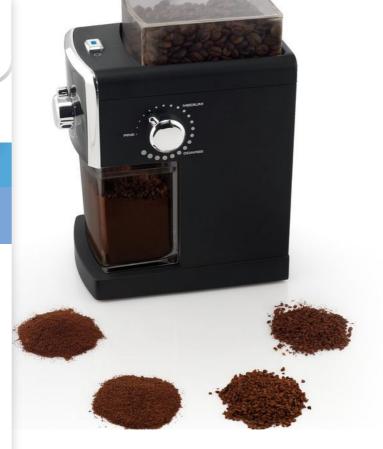

### For perfect grinding

- Flat metal burrs to ensure fast and precise grinding
- · Easily adjustable grind selection

#### Adjustable selection

The easy adjustable grind selection from fine to coarse in 17 steps, makes this grinder the right appliance to offer you a complete experience of flavor and aroma regardless you have an espresso machine, a drip, a moka or a French press.

#### **Technical specifications**

Material: Metal & Plastic Cord length: 0,45 m Voltage: 120 V

Grinder fineness settings: 17 steps