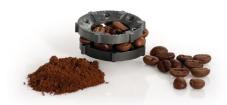

### For perfect grinding

- Flat metal burrs to ensure fast and precise grinding
- · Easily adjustable grind selection

#### Flat metal burrs

The burrs regulate the ground size allowing a more consistent and fast grinding.