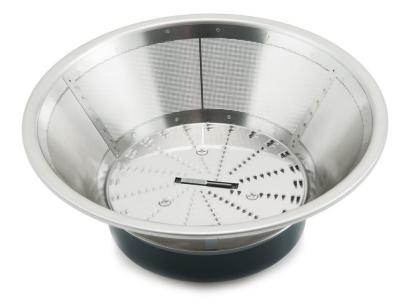

### Find matching products on the specifications tab

Due to this sieve, part of your juicer, the fibres of fruit and vegetables do not get stuck so easily in the mesh. The sieve can be cleaned with a sponge.