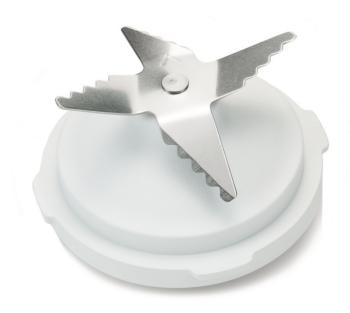

# To replace your current knife

Find matching products on the specifications tab

This blade unit, suitable for your food processor, is perfect for cutting and blending different kinds of ingredients due to its ultra-sharp blades. Easily detachable, so easy to clean!