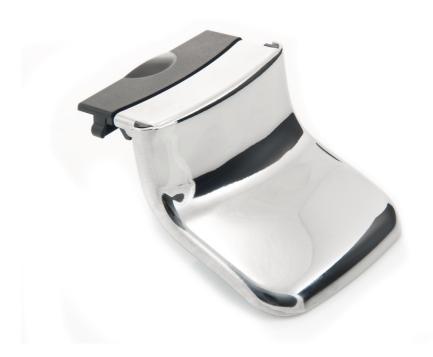

# Spout cover

### Check specifications tab for compatible products

This spout cover is attached to the coffee spout. Clean the coffee spout cover regularly to maintain the best foam layer performance. Compatible with SENSEO® Viva Café.