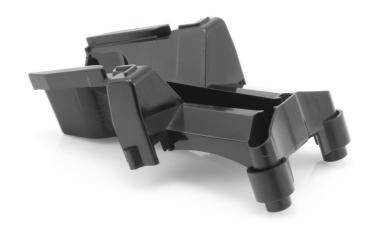

### Check specifications tab for compatible products

This coffee spout distributes the coffee evenly into your cup(s). Clean the coffee spout regularly to maintain the best foam layer performance. Compatible with SENSEO $^{\circ}$  Quadrante.