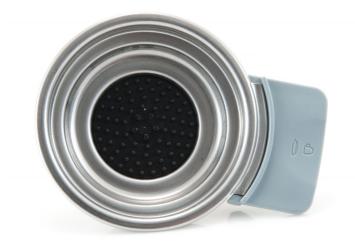

### Supports one coffee pod in your SENSEO<sup>®</sup> coffee machine

#### Please check specifications for compatible products

This pod holder contains the coffee pod in your SENSEO<sup>®</sup> coffee machine. It holds one pod. Covered with the top of your SENSEO<sup>®</sup>, your coffee pod is at the correct pressure for coffee with an excellent taste.