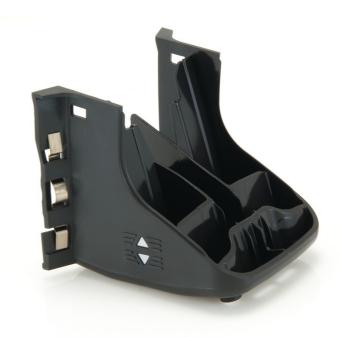

# Coffee spout

### Check specifications tab for compatible products

This coffee spout distributes the coffee evenly into your cup(s). Clean the coffee spout regularly to maintain the best foam layer performance. Compatible with SENSEO $^{\circ}$  Viva Café.