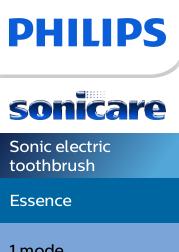

# Removes up to 2X more plaque\*

# \* vs a manual toothbrush

Sonicare's unique dynamic cleaning action gently and effectively reaches deep between teeth and along the gumline.

### **Patented Sonic technology**

Sonicare electric toothbrush's unique dynamic action gently and effectively reaches deep between teeth and along the gumline.

# Angled brush head neck

The uniquely angled brush head neck of this toothbrush head makes it easier to reach back teeth, removing plaque in those hard-to-reach areas.

#### Removes up to 2x more plaque

Patented Sonic Technology removes up to 2x more plaque than a manual toothbrush.