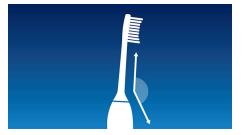

#### Easy-start program

Gently increases power over first 14 uses to ease into the Philips Sonicare electric toothbrush experience