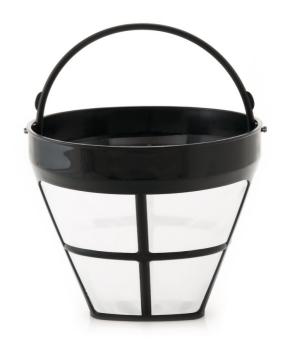

### Check specifications tab for compatible products

This reusable coffee filter eliminates the need for paper coffee filters and fits any coffee maker using size 1x4 coffee filters.