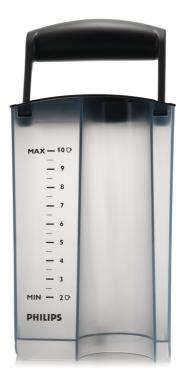

### Check specifications tab for compatible products

This water container is easily detachable for refilling and holds 1.2 litres for up to 10 cups of coffee. Clean the water container regularly to avoid malfunction. Compatible with Philips Pure Essentials Coffee maker.