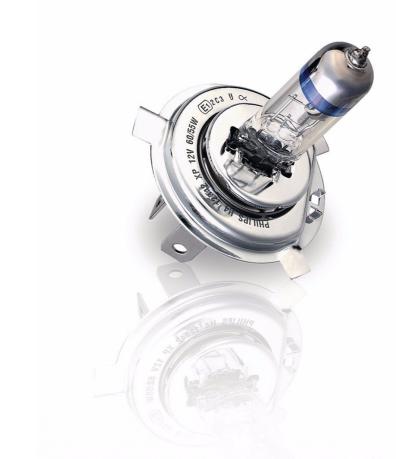

Philips XP Moto Automotive headlight lamp H4 12 V 55 W

12342XPS1

Maximum visibility on the road

Maximum brightness

Automotive headlight lamp H4 12 V, 55 W