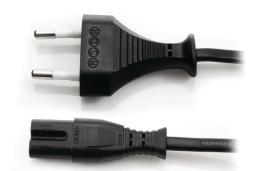

Mains cord

CRP766

## To power the charger.

Find matching products on the specifications tab

The mains cord is designed to connect the HomeRun charger to your wall socket. When you need to replace your HomeRun's mains cord, this is the replacement that will fit your HomeRun's charger properly.