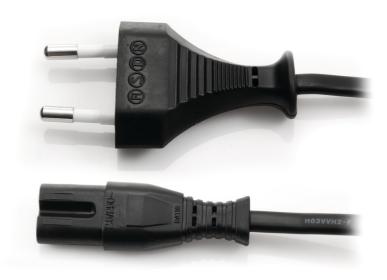

## To power the charger.

Find matching products on the specifications tab

The mains cord is designed to connect the HomeRun charger to your wall socket. When you need to replace your HomeRun's mains cord, this is the replacement that will fit your HomeRun's charger properly.