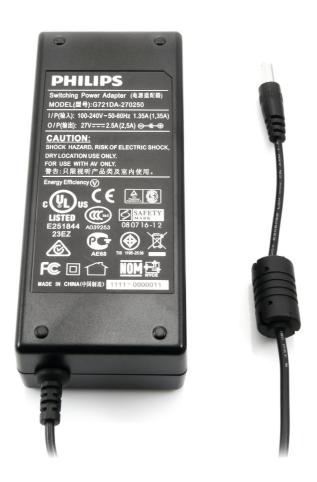

## Check compatibility data

This power adapter powers your appliance and recharges the battery of your device. It allows for hours of continuous entertainment.

## Specifications

Replaceable part
• Fits Product Type: HTS5110/12, HTS5120/12