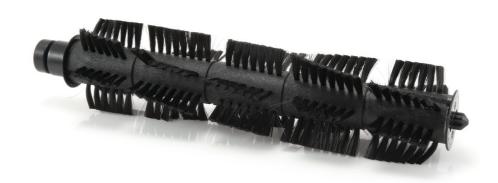

## The main brush cleaning your floor.

Find matching products on the specifications tab

The roller brush is the main cleaning component of your HomeRun. When the bristles become worn out you can easily replace your brush with a new one.

Roller Brush CRP760/01