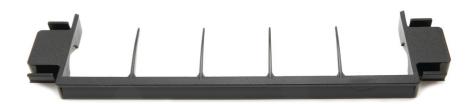

## Keeps the rollerbrush in place.

Find matching products on the specifications tab

The rollerbrush retainer keeps the rollerbrush in place in your HomeRun, without this bracket the rollerbrush will not stay fixed in the HomeRun. When this part gets damaged or broken, you can easily replace it.