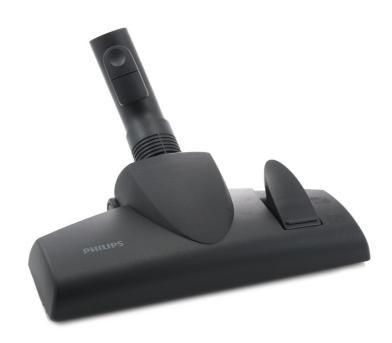

### Nozzle appropriate for your PowerPro vacuum cleaner

Find matching products on the specifications tab

This nozzle has an option for both soft and hard floors. Appropriate for vacuum cleaning your whole house!

### Ease of using Philips spare parts

• Easily renew your product with original Philips parts

All purpose nozzle