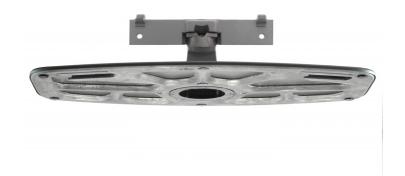

## Bracket to hang up your television

Check compatibility data

This wall bracket allows you to attach your flat screen television to the wall. The bracket can also support the television in a standing position. For a comfortable viewing experience!