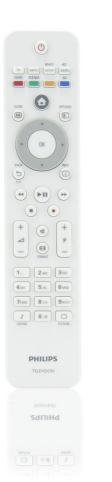

#### Check compatibility data

For fast and easy control of your device. Is your old remote control lost or broken? Order a new one here! Delivered without batteries.

### Replaceable part • Fits product type:: 22PFL5614H/12

CRP794/01