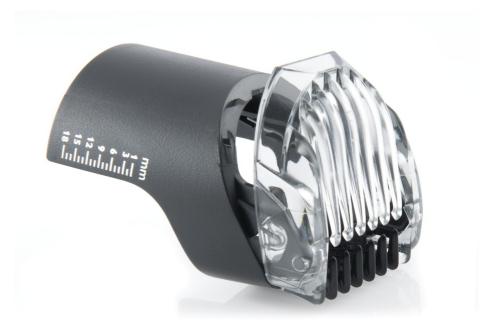

# Contour following comb

### Check compatibility data

Gently follows the contours of your face for a fast, even and comfortable haircut.