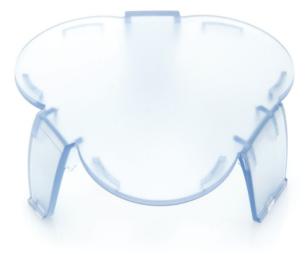

Protecting cap

For HQ6900-6999

CP9239/01

### To cover the heads of your shaving device Check compatibility data

This protecting cap keeps the shaving heads of your shaving device free of dust and protects them during transport. Is your old one lost or broken? Order a new one here!