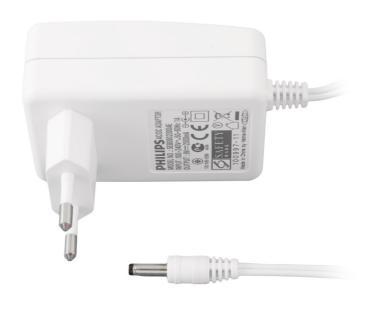

## Connect your baby monitor to the mains

Find matching products on the specifications tab

This adapter allows you to power your baby monitor via the mains current. Contains a European plug. Adapter is suitable for Parent and Baby Unit.